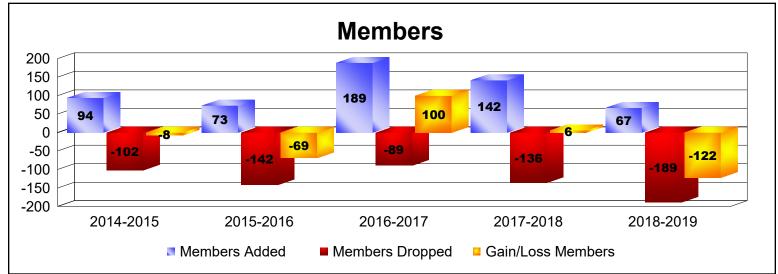

District 14 N As of June 2019 Cumulative

| Year      | New<br>Clubs | Dropped<br>Clubs | Gain/<br>Loss<br>Clubs | New<br>Members | Charter<br>Members | Reinstate<br>Members | Transfer<br>Members | Total<br>Member<br>Added | Total<br>Members<br>Dropped | Gain/<br>Loss<br>Members |
|-----------|--------------|------------------|------------------------|----------------|--------------------|----------------------|---------------------|--------------------------|-----------------------------|--------------------------|
| 2014-2015 | 0            | 0                | 0                      | 87             | 1                  | 5                    | 1                   | 94                       | -102                        | -8                       |
| 2015-2016 | 0            | -3               | -3                     | 70             | 0                  | 2                    | 1                   | 73                       | -142                        | -69                      |
| 2016-2017 | 2            | 0                | 2                      | 111            | 77                 | 0                    | 1                   | 189                      | -89                         | 100                      |
| 2017-2018 | 2            | 0                | 2                      | 89             | 42                 | 4                    | 7                   | 142                      | -136                        | 6                        |
| 2018-2019 | 0            | -4               | -4                     | 56             | 0                  | 3                    | 8                   | 67                       | -189                        | -122                     |
| Average   | 1            | -1               | -1                     | 83             | 24                 | 3                    | 4                   | 113                      | -132                        | -19                      |