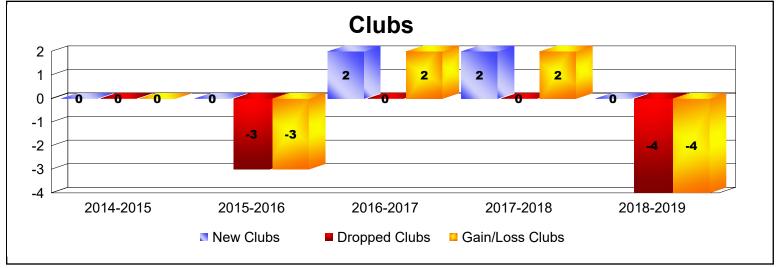

District 14 N As of June 2019 Cumulative

| Year      | New<br>Clubs | Dropped<br>Clubs | Gain/<br>Loss<br>Clubs | New<br>Members | Charter<br>Members | Reinstate<br>Members | Transfer<br>Members | Total<br>Member<br>Added | Total<br>Members<br>Dropped | Gain/<br>Loss<br>Members |
|-----------|--------------|------------------|------------------------|----------------|--------------------|----------------------|---------------------|--------------------------|-----------------------------|--------------------------|
| 2014-2015 | 0            | 0                | 0                      | 87             | 1                  | 5                    | 1                   | 94                       | -102                        | -8                       |
| 2015-2016 | 0            | -3               | -3                     | 70             | 0                  | 2                    | 1                   | 73                       | -142                        | -69                      |
| 2016-2017 | 2            | 0                | 2                      | 111            | 77                 | 0                    | 1                   | 189                      | -89                         | 100                      |
| 2017-2018 | 2            | 0                | 2                      | 89             | 42                 | 4                    | 7                   | 142                      | -136                        | 6                        |
| 2018-2019 | 0            | -4               | -4                     | 56             | 0                  | 3                    | 8                   | 67                       | -189                        | -122                     |
| Average   | 1            | -1               | -1                     | 83             | 24                 | 3                    | 4                   | 113                      | -132                        | -19                      |